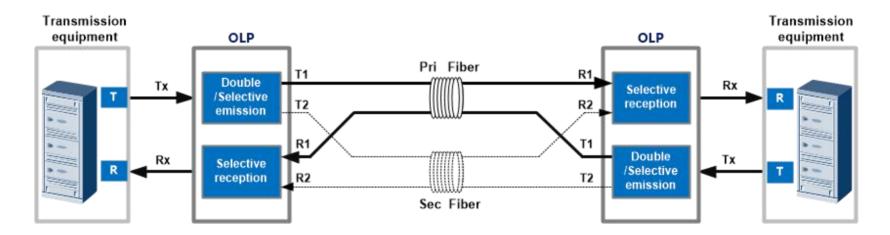

#### Overview

OLP-Optical Line Protection is a product that is used in the protection of network transmission line, the product can realize optical power monitoring and automatic switching. In optical communication network, OLP real-time monitoring optical power of working optical fiber and standby optical fiber. When the optical power value of working optical fiber is below the set switching threshold, the system raise the alarm prompt and switches to standby fiber automatically, which achieve line protection of optical transmission system.